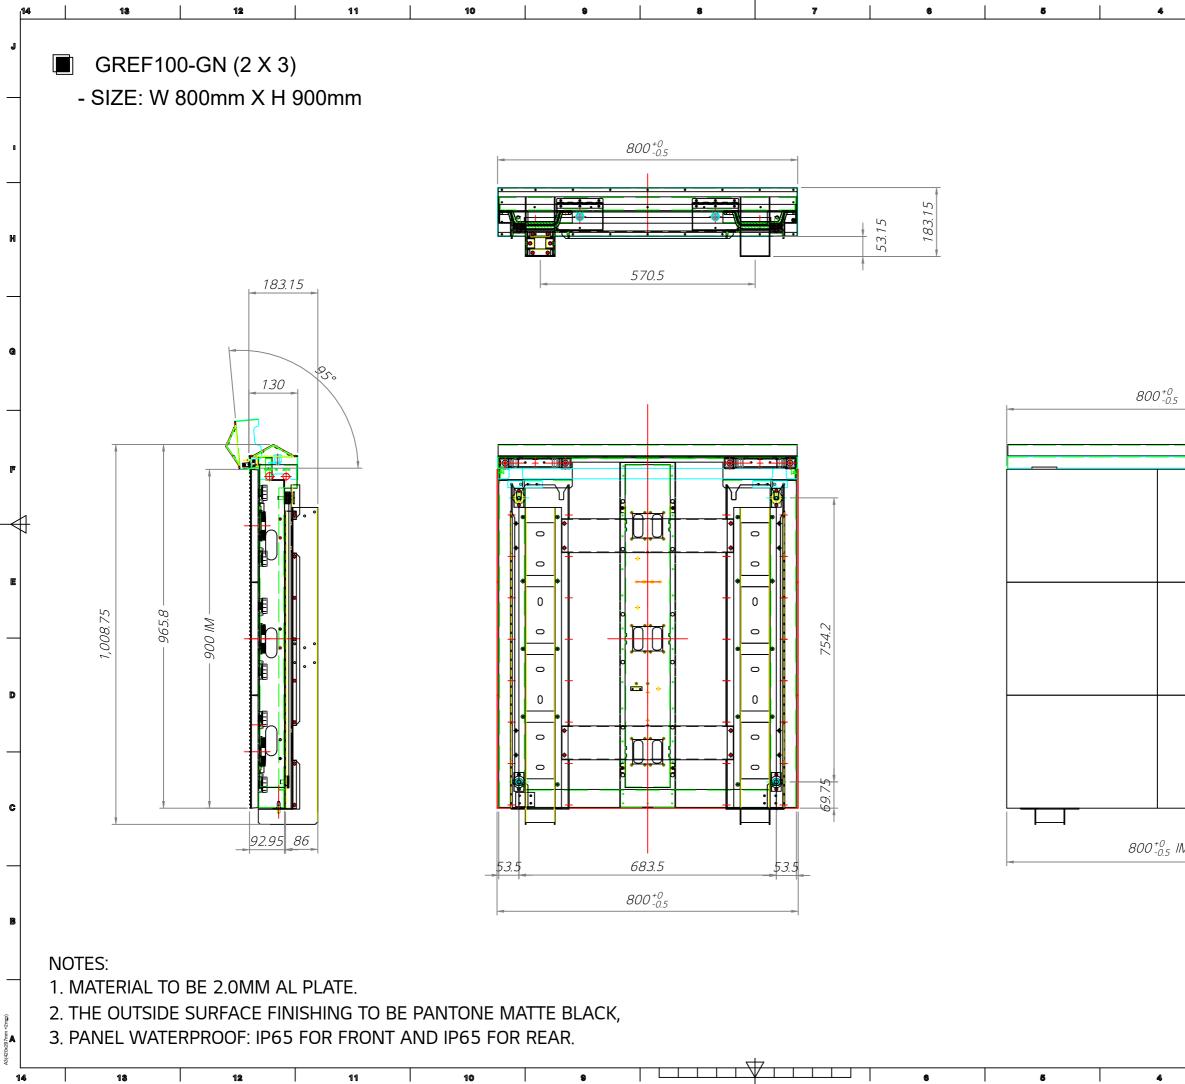

|   | 3 |   | 2                                                                                                                     |        |               |             | 1               |       | _     |
|---|---|---|-----------------------------------------------------------------------------------------------------------------------|--------|---------------|-------------|-----------------|-------|-------|
|   |   |   |                                                                                                                       |        |               | L           | G               | ,<br> | J<br> |
|   |   |   | PROJECT TITLE                                                                                                         |        |               |             |                 |       |       |
|   |   |   | LED Screen                                                                                                            |        |               |             |                 |       |       |
|   |   |   | <ol> <li>This drawing is only for reference.</li> <li>Specifications subject to change<br/>without notice.</li> </ol> |        |               |             |                 |       | H     |
|   |   |   |                                                                                                                       |        |               |             |                 |       | G     |
|   |   |   | $\triangle$                                                                                                           |        |               |             |                 |       | F     |
|   |   |   | 44444                                                                                                                 |        |               |             |                 |       |       |
|   |   |   | 44444                                                                                                                 |        |               |             |                 |       |       |
|   |   |   | DRAWN                                                                                                                 |        |               |             |                 | DATE  | D     |
|   |   |   | DESIGN                                                                                                                | NED BY |               |             |                 |       |       |
| И |   |   | CHECK                                                                                                                 | ED BY  |               |             |                 |       | c     |
|   |   |   |                                                                                                                       | GREF   |               |             | ation<br>(2 X 3 | 3)    | <br>B |
|   |   |   | SCALE<br>DATE                                                                                                         |        | 1 / 1<br>2022 | 0<br>2. 02. | 10.             | REV.  |       |
|   | 3 | 1 | знеет<br><b>2</b>                                                                                                     | NO.    | -             |             | 1               | 1.1   |       |